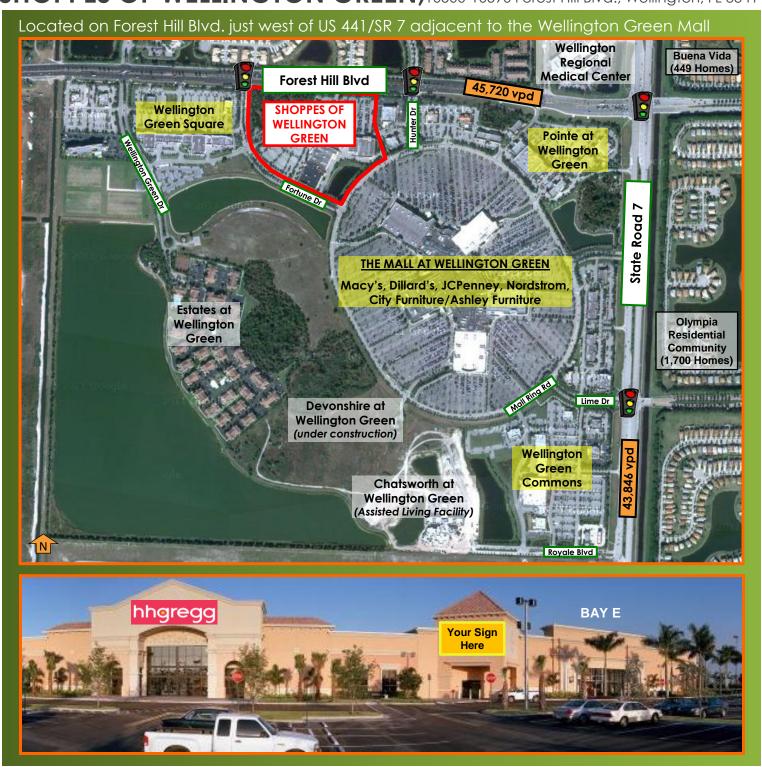

SHOPPES OF WELLINGTON GREEN, 10500-10590 Forest Hill Blvd., Wellington, FL 33414

#### Leasing Information

| Location              | Fronting Forest Hill Blvd., just west of US 441/SR-7 & approximately 4.2 miles from Florida's Turnpike.                                                                                                                                                                                                                          |                              |                  |                                                    |
|-----------------------|----------------------------------------------------------------------------------------------------------------------------------------------------------------------------------------------------------------------------------------------------------------------------------------------------------------------------------|------------------------------|------------------|----------------------------------------------------|
| Availability          | In-Line: 5,478 SF                                                                                                                                                                                                                                                                                                                | n-Line: 5,478 SF             |                  |                                                    |
| Availability          | Anchor: 39,521 SF                                                                                                                                                                                                                                                                                                                | 39,521 SF (can subdivide)    |                  |                                                    |
| Property<br>Amenities | <ul> <li>Anchored by Barnes &amp; Noble and hhgregg.</li> <li>Current tenants include Pier 1 Imports, Edwin Watts Golf,<br/>Starbucks, Panera Bread and the Vitamin Shoppe.</li> <li>Zoning: MUPD</li> </ul>                                                                                                                     |                              |                  |                                                    |
| Area Highlights       | <ul> <li>Adjacent to the Mall at Wellington Green with Macy's,         Dillard's, City Furniture/Ashley Furniture Home, JCPenney,         Nordstrom and 160 specialty stores</li> <li>Close proximity to numerous residential, equestrian, golf &amp;         tennis communities, and Wellington Green Medical Center</li> </ul> |                              |                  |                                                    |
| Traffic Counts        | Forest Hill Blvd 45,720 vpd / State Road 7 – 43,846 vpd                                                                                                                                                                                                                                                                          |                              |                  |                                                    |
| Parking               | Spaces: 661 spaces – 5.1/1,000 SF                                                                                                                                                                                                                                                                                                |                              |                  |                                                    |
|                       |                                                                                                                                                                                                                                                                                                                                  | <u>1-mile</u>                | <u>3-miles</u>   | <u>5-miles</u>                                     |
| Demographics          | Population (2010 estimate Population (2015 project Daytime Population: # of Households Average Income:                                                                                                                                                                                                                           | ed): 5,702<br>4,128<br>2,304 | 61,359<br>20,057 | 149,491<br>157,982<br>49,909<br>60,097<br>\$82,686 |