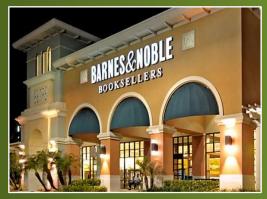

#### Leasing Information

| Location              | Fronting Forest Hill Blvd., just west of US 441/SR-7 & approximately 4.2 miles from Florida's Turnpike.                                                                                                                                                                                                                          |                              |                  |                                                    |
|-----------------------|----------------------------------------------------------------------------------------------------------------------------------------------------------------------------------------------------------------------------------------------------------------------------------------------------------------------------------|------------------------------|------------------|----------------------------------------------------|
| Availability          | In-Line: 5,478 SF                                                                                                                                                                                                                                                                                                                | n-Line: 5,478 SF             |                  |                                                    |
| Availability          | Anchor: 39,521 SF                                                                                                                                                                                                                                                                                                                | 39,521 SF (can subdivide)    |                  |                                                    |
| Property<br>Amenities | <ul> <li>Anchored by Barnes &amp; Noble and hhgregg.</li> <li>Current tenants include Pier 1 Imports, Edwin Watts Golf,<br/>Starbucks, Panera Bread and the Vitamin Shoppe.</li> <li>Zoning: MUPD</li> </ul>                                                                                                                     |                              |                  |                                                    |
| Area Highlights       | <ul> <li>Adjacent to the Mall at Wellington Green with Macy's,         Dillard's, City Furniture/Ashley Furniture Home, JCPenney,         Nordstrom and 160 specialty stores</li> <li>Close proximity to numerous residential, equestrian, golf &amp;         tennis communities, and Wellington Green Medical Center</li> </ul> |                              |                  |                                                    |
| Traffic Counts        | Forest Hill Blvd 45,720 vpd / State Road 7 – 43,846 vpd                                                                                                                                                                                                                                                                          |                              |                  |                                                    |
| Parking               | Spaces: 661 spaces – 5.1/1,000 SF                                                                                                                                                                                                                                                                                                |                              |                  |                                                    |
|                       |                                                                                                                                                                                                                                                                                                                                  | <u>1-mile</u>                | <u>3-miles</u>   | <u>5-miles</u>                                     |
| Demographics          | Population (2010 estimate Population (2015 project Daytime Population: # of Households Average Income:                                                                                                                                                                                                                           | ed): 5,702<br>4,128<br>2,304 | 61,359<br>20,057 | 149,491<br>157,982<br>49,909<br>60,097<br>\$82,686 |

| TENANT ROSTER    |                        |               |             |  |  |
|------------------|------------------------|---------------|-------------|--|--|
| <u>BAY</u>       | <u>IN-LINE TENANTS</u> |               | <u>SQFT</u> |  |  |
| Α                | Barnes & Noble         |               | 24,243      |  |  |
| B1               | Pier 1 Imports         |               | 10,587      |  |  |
| C1A              | Available              |               | 5,478       |  |  |
| C1C              | Hoffman's Chocolates   |               | 2,495       |  |  |
| C2               | Edwin Watts Golf Shops |               | 5,673       |  |  |
| C3               | Panera Bread           |               | 4,000       |  |  |
| C4               | Pearle Vision          |               | 2,835       |  |  |
| D                | hhgregg                |               | 29,001      |  |  |
| E                | Available              |               | 39,521      |  |  |
|                  |                        | TOTAL IN-LINE | 123,833     |  |  |
| <u>BAY</u>       | OUTPARCEL TENANTS      |               | <u>SQFT</u> |  |  |
| OP-1             | Starbucks              |               | 1,500       |  |  |
| OP-2A            | La Granja Restaurant   | Coming Soon   | 2,450       |  |  |
| OP-2B            | Vitamin Shoppe         |               | 3,055       |  |  |
| TOTAL OUT-PARCEL |                        |               | 7,005       |  |  |