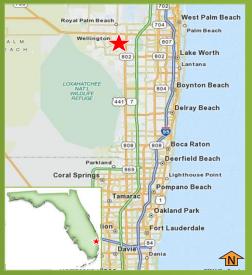

#### Leasing Information

| Location              | Fronting Forest Hill Blvd., just west of US 441/SR-7 & approximately 4.2 miles from Florida's Turnpike.                                                                                                                                                                                                                          |                              |                  |                                                    |
|-----------------------|----------------------------------------------------------------------------------------------------------------------------------------------------------------------------------------------------------------------------------------------------------------------------------------------------------------------------------|------------------------------|------------------|----------------------------------------------------|
| Availability          | In-Line: 5,478 SF                                                                                                                                                                                                                                                                                                                | n-Line: 5,478 SF             |                  |                                                    |
| Availability          | Anchor: 39,521 SF                                                                                                                                                                                                                                                                                                                | 39,521 SF (can subdivide)    |                  |                                                    |
| Property<br>Amenities | <ul> <li>Anchored by Barnes &amp; Noble and hhgregg.</li> <li>Current tenants include Pier 1 Imports, Edwin Watts Golf,<br/>Starbucks, Panera Bread and the Vitamin Shoppe.</li> <li>Zoning: MUPD</li> </ul>                                                                                                                     |                              |                  |                                                    |
| Area Highlights       | <ul> <li>Adjacent to the Mall at Wellington Green with Macy's,         Dillard's, City Furniture/Ashley Furniture Home, JCPenney,         Nordstrom and 160 specialty stores</li> <li>Close proximity to numerous residential, equestrian, golf &amp;         tennis communities, and Wellington Green Medical Center</li> </ul> |                              |                  |                                                    |
| Traffic Counts        | Forest Hill Blvd 45,720 vpd / State Road 7 – 43,846 vpd                                                                                                                                                                                                                                                                          |                              |                  |                                                    |
| Parking               | Spaces: 661 spaces – 5.1/1,000 SF                                                                                                                                                                                                                                                                                                |                              |                  |                                                    |
|                       |                                                                                                                                                                                                                                                                                                                                  | <u>1-mile</u>                | <u>3-miles</u>   | <u>5-miles</u>                                     |
| Demographics          | Population (2010 estimate Population (2015 project Daytime Population: # of Households Average Income:                                                                                                                                                                                                                           | ed): 5,702<br>4,128<br>2,304 | 61,359<br>20,057 | 149,491<br>157,982<br>49,909<br>60,097<br>\$82,686 |