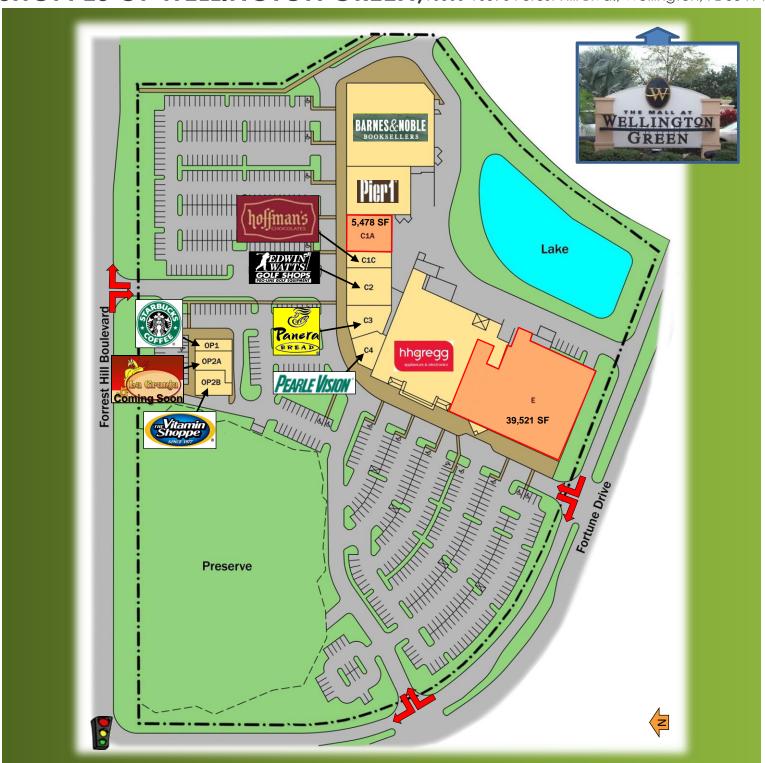

Representative Tenants:

Median Income:

\$77,372

\$78,223

\$64.622

SHOPPES OF WELLINGTON GREEN, 10500-10590 Forest Hill Blvd., Wellington, FL 33414

SHOPPES OF WELLINGTON GREEN, 10500-10590 Forest Hill Blvd., Wellington, FL 33414

| TENANT ROSTER    |                        |               |             |  |  |
|------------------|------------------------|---------------|-------------|--|--|
| <u>BAY</u>       | <u>IN-LINE TENANTS</u> |               | <u>SQFT</u> |  |  |
| Α                | Barnes & Noble         |               | 24,243      |  |  |
| B1               | Pier 1 Imports         |               | 10,587      |  |  |
| C1A              | Available              |               | 5,478       |  |  |
| C1C              | Hoffman's Chocolates   |               | 2,495       |  |  |
| C2               | Edwin Watts Golf Shops |               | 5,673       |  |  |
| C3               | Panera Bread           |               | 4,000       |  |  |
| C4               | Pearle Vision          |               | 2,835       |  |  |
| D                | hhgregg                |               | 29,001      |  |  |
| E                | Available              |               | 39,521      |  |  |
|                  |                        | TOTAL IN-LINE | 123,833     |  |  |
| <u>BAY</u>       | OUTPARCEL TENANTS      |               | <u>SQFT</u> |  |  |
| OP-1             | Starbucks              |               | 1,500       |  |  |
| OP-2A            | La Granja Restaurant   | Coming Soon   | 2,450       |  |  |
| OP-2B            | Vitamin Shoppe         |               | 3,055       |  |  |
| TOTAL OUT-PARCEL |                        |               | 7,005       |  |  |