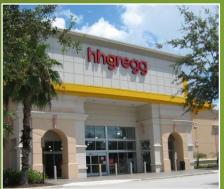

#### Leasing Information

| Location              | Fronting Forest Hill Blvd., just west of US 441/SR-7 & approximately 4.2 miles from Florida's Turnpike.                                                                                                                                                                                                                          |                              |                  |                                                    |
|-----------------------|----------------------------------------------------------------------------------------------------------------------------------------------------------------------------------------------------------------------------------------------------------------------------------------------------------------------------------|------------------------------|------------------|----------------------------------------------------|
| Availability          | In-Line: 5,478 SF                                                                                                                                                                                                                                                                                                                | n-Line: 5,478 SF             |                  |                                                    |
| Availability          | Anchor: 39,521 SF                                                                                                                                                                                                                                                                                                                | 39,521 SF (can subdivide)    |                  |                                                    |
| Property<br>Amenities | <ul> <li>Anchored by Barnes &amp; Noble and hhgregg.</li> <li>Current tenants include Pier 1 Imports, Edwin Watts Golf,<br/>Starbucks, Panera Bread and the Vitamin Shoppe.</li> <li>Zoning: MUPD</li> </ul>                                                                                                                     |                              |                  |                                                    |
| Area Highlights       | <ul> <li>Adjacent to the Mall at Wellington Green with Macy's,         Dillard's, City Furniture/Ashley Furniture Home, JCPenney,         Nordstrom and 160 specialty stores</li> <li>Close proximity to numerous residential, equestrian, golf &amp;         tennis communities, and Wellington Green Medical Center</li> </ul> |                              |                  |                                                    |
| Traffic Counts        | Forest Hill Blvd 45,720 vpd / State Road 7 – 43,846 vpd                                                                                                                                                                                                                                                                          |                              |                  |                                                    |
| Parking               | Spaces: 661 spaces – 5.1/1,000 SF                                                                                                                                                                                                                                                                                                |                              |                  |                                                    |
|                       |                                                                                                                                                                                                                                                                                                                                  | <u>1-mile</u>                | <u>3-miles</u>   | <u>5-miles</u>                                     |
| Demographics          | Population (2010 estimate Population (2015 project Daytime Population: # of Households Average Income:                                                                                                                                                                                                                           | ed): 5,702<br>4,128<br>2,304 | 61,359<br>20,057 | 149,491<br>157,982<br>49,909<br>60,097<br>\$82,686 |

| TENANT ROSTER    |                        |               |             |  |  |
|------------------|------------------------|---------------|-------------|--|--|
| <u>BAY</u>       | <u>IN-LINE TENANTS</u> |               | <u>SQFT</u> |  |  |
| Α                | Barnes & Noble         |               | 24,243      |  |  |
| B1               | Pier 1 Imports         |               | 10,587      |  |  |
| C1A              | Available              |               | 5,478       |  |  |
| C1C              | Hoffman's Chocolates   |               | 2,495       |  |  |
| C2               | Edwin Watts Golf Shops |               | 5,673       |  |  |
| C3               | Panera Bread           |               | 4,000       |  |  |
| C4               | Pearle Vision          |               | 2,835       |  |  |
| D                | hhgregg                |               | 29,001      |  |  |
| E                | Available              |               | 39,521      |  |  |
|                  |                        | TOTAL IN-LINE | 123,833     |  |  |
| <u>BAY</u>       | OUTPARCEL TENANTS      |               | <u>SQFT</u> |  |  |
| OP-1             | Starbucks              |               | 1,500       |  |  |
| OP-2A            | La Granja Restaurant   | Coming Soon   | 2,450       |  |  |
| OP-2B            | Vitamin Shoppe         |               | 3,055       |  |  |
| TOTAL OUT-PARCEL |                        |               | 7,005       |  |  |